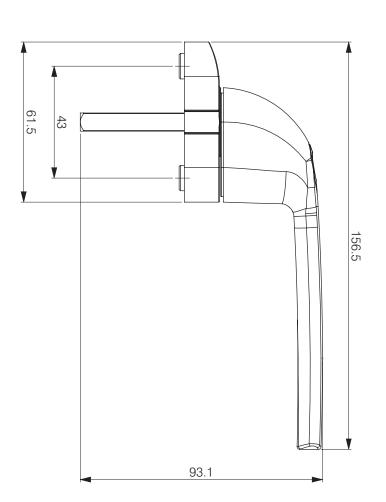

## Dimensional Drawings.

### Part Numbers.

| Description               | Pin<br>Length (mm) | Polished<br>Chrome | Polished Gold | Smooth Satin<br>Chrome | Black  | White  |
|---------------------------|--------------------|--------------------|---------------|------------------------|--------|--------|
| Hero TBT Locking Handle   | 30                 | 566801             | 566804        | 566802                 | 566807 | 566808 |
| Hero TBT Locking Handle   | 38                 | 566821             | 566824        | 566822                 | 566827 | 566828 |
| Hero TBT Locking Handle   | 43                 | 566841             | 566844        | 566842                 | 566847 | 566848 |
|                           |                    |                    |               |                        |        |        |
| Cover Cap - Curved (Top)  | -                  | 566941             | 566944        | 566942                 | 566947 | 566948 |
| Cover Cap - Flat (Bottom) | -                  | 566961             | 566964        | 566962                 | 566967 | 566968 |