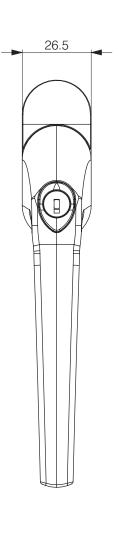

## Dimensional Drawings.

### Part Numbers.

| Description               | Pin<br>Length (mm) | Polished<br>Chrome | Polished Gold | Smooth Satin<br>Chrome | Black  | White  |
|---------------------------|--------------------|--------------------|---------------|------------------------|--------|--------|
| Hero TBT Locking Handle   | 30                 | 566801             | 566804        | 566802                 | 566807 | 566808 |
| Hero TBT Locking Handle   | 38                 | 566821             | 566824        | 566822                 | 566827 | 566828 |
| Hero TBT Locking Handle   | 43                 | 566841             | 566844        | 566842                 | 566847 | 566848 |
|                           |                    |                    |               |                        |        |        |
| Cover Cap - Curved (Top)  | -                  | 566941             | 566944        | 566942                 | 566947 | 566948 |
| Cover Cap - Flat (Bottom) | -                  | 566961             | 566964        | 566962                 | 566967 | 566968 |