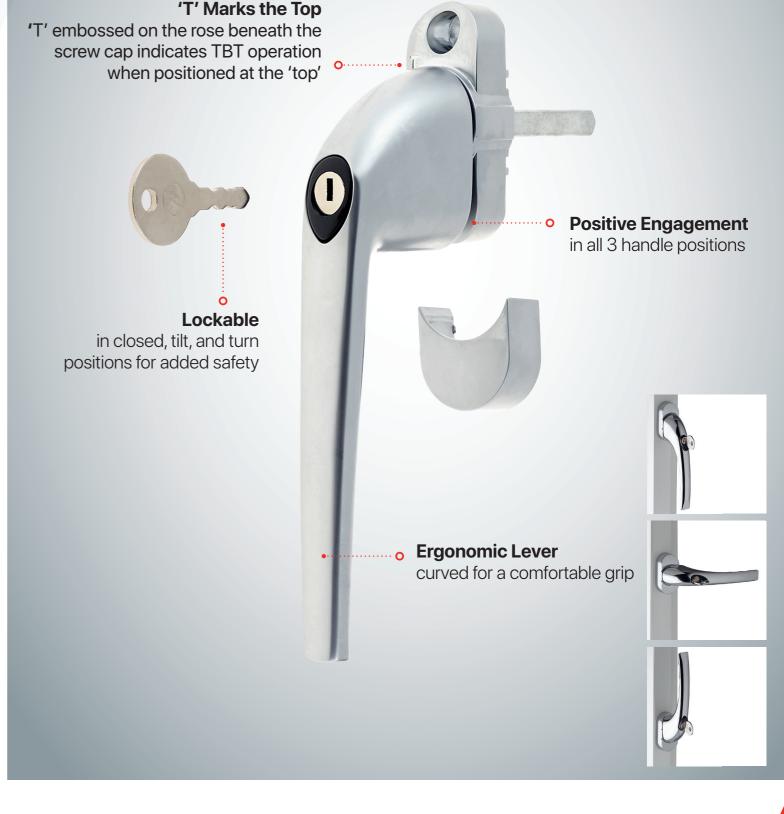

Our intelligent rose design features a patented slide-on screw cover cap which makes it quick and simple to fit, and is colour matched for enhanced aesthetics.

The ergonomic lever and button assembly is smooth to operate, and location studs concealed within the rose enable positive handle engagement in all 3 positions.

Hero TBT handles are pre-set for tilt first (TBT) operation. By rotating the rose through 180° operation can be changed to turn first(TNT).

#### At a Glance...

Locking and non-locking variants

3 pin lengths to suit common profile and TBT systems - 30mm, 38mm, 40mm and 55mm.

5 suited finishes - polished gold, polished chrome, smooth satin chrome, white and black

Meets the enhanced security requirements of PAS 24 and the Police Preferred Specification requirements of Secured by Design.