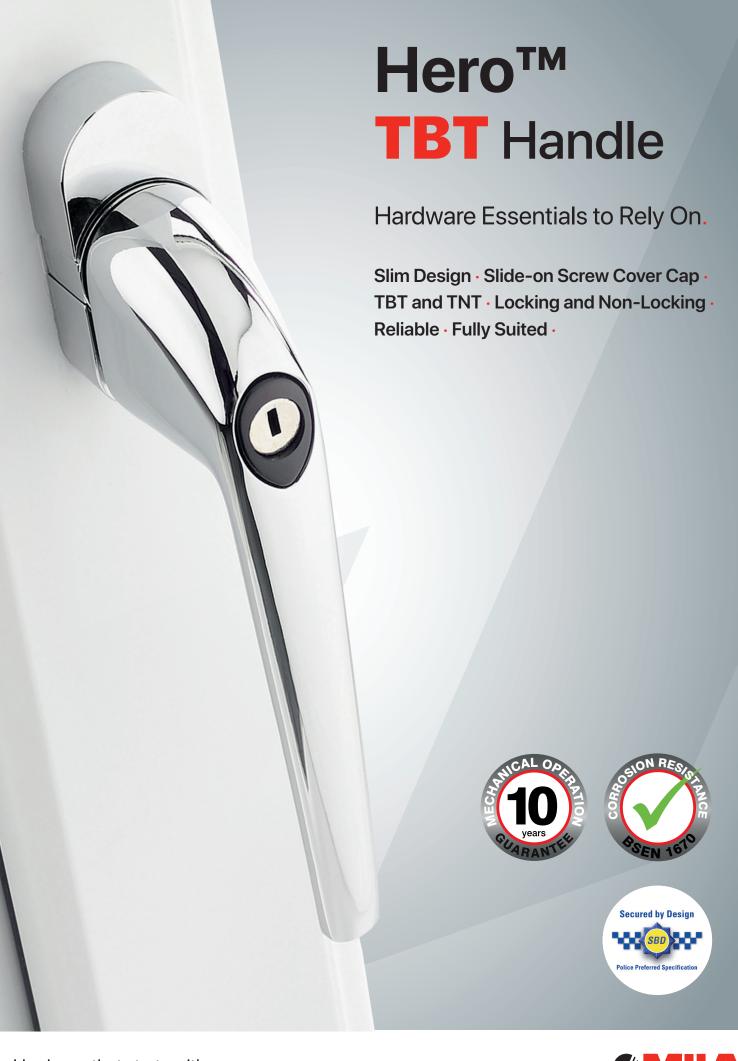

Our intelligent rose design features a patented slide-on screw cover cap which makes it quick and simple to fit, and is colour matched for enhanced aesthetics.

The ergonomic lever and button assembly is smooth to operate, and location studs concealed within the rose enable positive handle engagement in all 3 positions.

Hero TBT handles are pre-set for tilt first (TBT) operation. By rotating the rose through 180° operation can be changed to turn first(TNT).

#### 5 Suited Finishes.

Chrome

White

Black

Polished Chrome Polished Gold

Clever Cover Cap

our patented slide-on design is quick to fit and enhances aesthetics